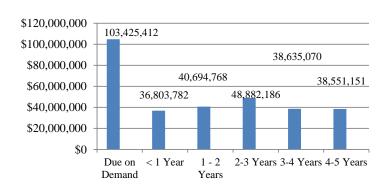

### **Maturity Schedule**

| Maturity      | Market Value   | %       |
|---------------|----------------|---------|
| Due on Demand |                |         |
|               | 104,855,207    | 34.00%  |
| < 1 Year      | 36,803,782     | 11.93%  |
| 1 - 2 Years   | 40,694,768     | 13.19%  |
| 2-3 Years     | 48,882,186     | 15.85%  |
| 3-4 Years     | 38,635,070     | 12.53%  |
| 4-5 Years     | 38,551,151     | 12.50%  |
| Total         | \$ 308,422,164 | 100.00% |