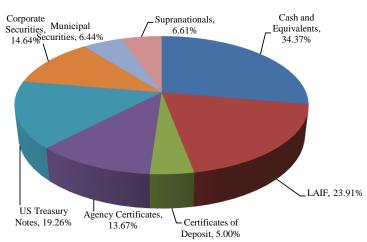

## **Portfolio by Asset Class**

| Investment Description                   | Portfolio at<br>Cost | Effective<br>Monthly Yield |  |  |  |
|------------------------------------------|----------------------|----------------------------|--|--|--|
| Cash and Equivalents                     | 34.37%               | 0.32%                      |  |  |  |
| LAIF                                     | 23.91%               | 0.26%                      |  |  |  |
| Certificates of Deposit                  | 5.00%                | 2.03%                      |  |  |  |
| Agency Certificates                      | 13.67%               | 1.49%                      |  |  |  |
| US Treasury Notes                        | 19.26%               | 1.57%                      |  |  |  |
| Corporate Securities                     | 14.64%               | 2.43%                      |  |  |  |
| Municipal Securities                     | 6.44%                | 0.19%                      |  |  |  |
| Supranationals                           | 6.61%                | 0.72%                      |  |  |  |
| External Third Party Investment Managers |                      |                            |  |  |  |
| State Treasurer's Office (L              | \$ 72,939,280        |                            |  |  |  |